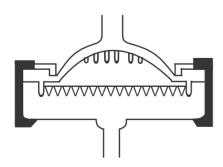

rated Cellulose
- Microglassfiber

# Syringe Filters for difficult to filter Turbid Samples

**Nupore** membrane syringe filters are specially designed, These filter with multi layered pre-filtration for graded retention of colloidal particles associated with highly turbid solutions

- High throughput even with highly turbid, difficult to filter solutions
- Very high retention efficiency for colloidal fines
- Minimal hand pressure



# **Specifications**

| Diameter          | 13mm               | 25mm                |
|-------------------|--------------------|---------------------|
| EFA*              | 0.8cm <sup>2</sup> | 4.15cm <sup>2</sup> |
| Hold-Up<br>Volume | <20µl              | <50µl               |

**EFA\*: Effective Filtration area** 

#### **Design For Maximum Throughput**



# 16 Channels For Maximum Flow Rate



# **Color Coding For Easy Identification**

### 0.45µm GVSY 0.22µm GVSY PVDF membrane syringe filter PVDF membrane syringe filter with pre-filter with pre-filter Available in 13mm, 25mm Available in 13mm, 25mm 0.22µm TFSY 0.45µm TFSY PTFE membrane syringe filter PTFE membrane syringe filter Available in 4mm, 13mm, 25mm Available in 4mm, 13mm, 25mm 0.22µm GTSY 0.45µm GTSY PTFE membrane syringe filter PTFE membrane syringe filter with pre-filter with pre-filter Available in 13mm, 25mm Available in 13mm, 25mm 0.22µm NNSY 0.45µm NNSY Nylon 66 membrane syringe filter Nylon 66 membrane syringe filter Available in 4mm, 13mm, 25mm Available in 4mm, 13mm, 25mm 0.22µm PVSY 0.45µm PVSY PVDF membrane syringe filter PVDF membrane syringe filter Available in 4mm,