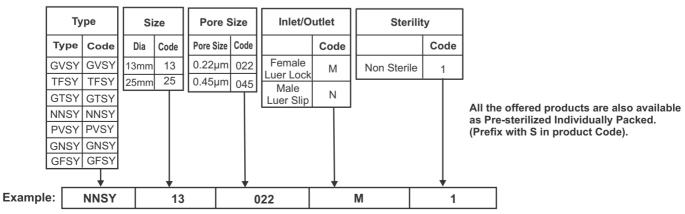

TFE membrane syringe filter Available in 4mm, 13mm, 25mm Available in 4mm, 13mm, 25mm 0.22µm GTSY 0.45µm GTSY PTFE membrane syringe filter PTFE membrane syringe filter with pre-filter with pre-filter Available in 13mm, 25mm Available in 13mm, 25mm 0.22µm NNSY 0.45µm NNSY Nylon 66 membrane syringe filter Nylon 66 membrane syringe filter Available in 4mm, 13mm, 25mm Available in 4mm, 13mm, 25mm 0.22µm PVSY 0.45µm PVSY PVDF membrane syringe filter PVDF membrane syringe filter Available in 4mm, 13mm, 25mm Available in 4mm, 13mm, 25mm 0.22µm GNSY 0.45µm GNSY Nylon 66 membrane syringe filter Nylon 66 membrane syringe filter with pre-filter with pre-filter Available in 13mm, 25mm Available in 13mm, 25mm 1µm GFSY

Microglassfiber syringe filter Available in 13mm, 25mm

# **Ordering Information**