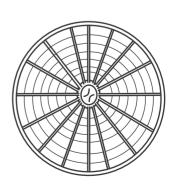

ringe Filters for difficult to filter Turbid Samples

**Nupore** membrane syringe filters are specially designed, These filter with multi layered pre-filtration for graded retention of colloidal particles associated with highly turbid solutions

- High throughput even with highly turbid, difficult to filter solutions
- Very high retention efficiency for colloidal fines
- Minimal hand pressure



# **Specifications**

| Diameter          | 13mm               | 25mm                |
|-------------------|--------------------|---------------------|
| EFA*              | 0.8cm <sup>2</sup> | 4.15cm <sup>2</sup> |
| Hold-Up<br>Volume | <20µl              | <50µl               |

**EFA\*: Effective Filtration area** 

#### **Design For Maximum Throughput**



# 16 Channels For Maximum Flow Rate



# **Color Coding For Easy Identification**

### 0.45µm GVSY 0.22µm GVSY PVDF membrane syringe filter PVDF membrane syringe filter with pre-filter with pre-filter Available in 13mm, 25mm Available in 13mm, 25mm 0.22µm TFSY 0.45µm TFSY PTFE membrane syringe filter PTFE membrane syringe filter Available in 4mm, 13mm, 25mm Available in 4mm, 13mm, 25mm 0.22µm GTSY 0.45µm GTSY PTFE membrane syringe filter PTFE membrane syringe filter with pre-filter with pre-filter Available in 13mm, 25mm Available in 13mm, 25mm 0.22µm NNSY 0.45µm NNSY Nylon 66 membrane syringe filter Nylon 66 membrane syringe filter Available in 4mm, 13mm, 25mm Available in 4mm, 13mm, 25mm 0.22µm PVSY 0.45µm PVSY PVDF membrane syringe filter PVDF membrane syringe filter Available in 4mm, 13mm, 25mm Available in 4mm, 13mm, 25m